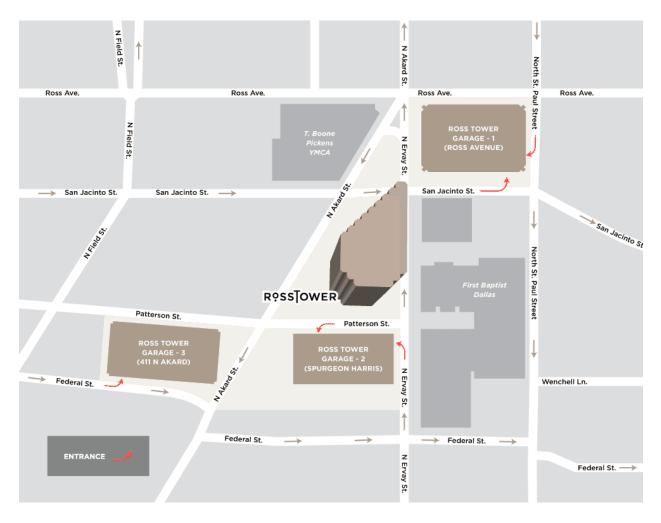

## LOCATION

Dallas Regional Chamber | 500 North Akard Street, Suite 2600, Dallas, 75201 Ross Tower is conveniently located in downtown Dallas at San Jacinto and North Akard. After parking, enter the lobby and take the elevator bank to floor 26.

## PARKING

Parking for this event is on your own and there are several options. There are two parking garages available to access Ross Tower (see above map):

- Ross Avenue Garage (across from First Baptist Church): With an attendant available between
  8:00 AM 9:00 PM with entrances off St. Paul and San Jacinto.
- Spurgeon Harris Garage: **With an attendant available between 10:00 AM and 6:00 PM** with entrances off Patterson and Ervay. When the garage is unattended, the flat rate is \$20 regardless of time parked. <u>We highly recommend you park in the Ross Avenue Garage</u>.

Please note, parking is only allowed in spaces that are not marked. Violators will be ticketed and/or towed at their own expense.

Additionally, Ross Tower is easily accessible by DART; the Akard Street Station is a few blocks south of the building. To find your DART schedule, please visit <u>DART</u>.