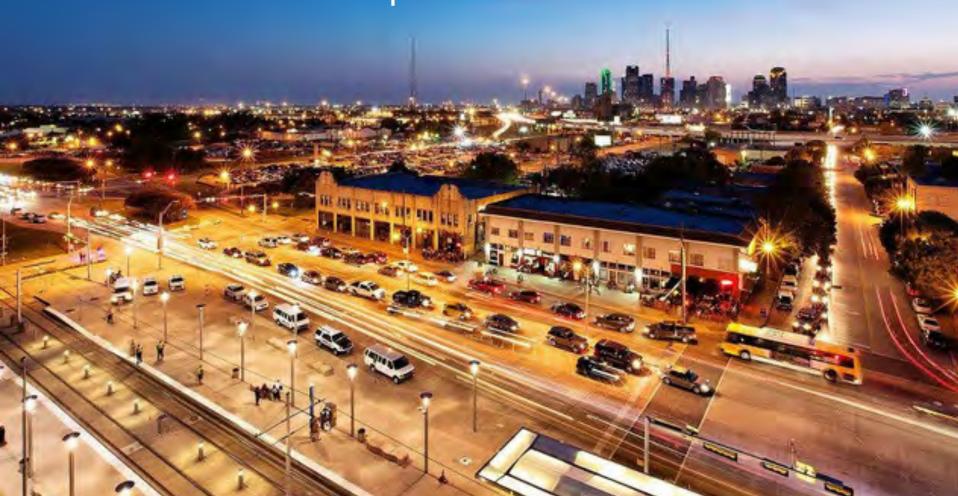

# **Exposition Park**

Amazon HQ2 Proposal



#### Site Plan



#### Site Plan & Multimodal Transportation



#### Initial Site Requirements



#### Initial Site Requirements



PHASE 1 | 500,000 SF OFFICE

## Initial Site Requirements Satisfied Without Demolishing Historic Buildings



#### **Expansion Opportunities – Existing Zoning**



PHASE 2 | 8,000,000 SF OFFICE | SCENARIO WITH EXISTING ZONING

Maximum FAR: 6 200' height limit

#### **Expansion Opportunities – Improved Zoning**



PHASE 2 | 8,000,000 SF OFFICE | SCENARIO WITH MODIFIED ZONING

#### Fiber Connectivity



#### CityMAP I-30 Proposed Improvements





FOCUS AREA

FOCUS AREA

TO Dada improvement with public private amenities

Frame pocket panks with buildings to promote activation

Consideration of Sarta Fe Trail to connect to deck improvements and 2nd disrect buil