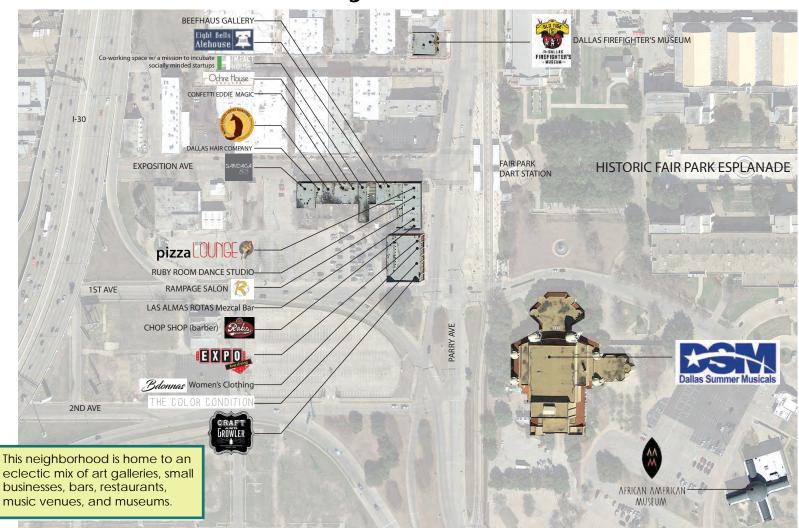

ies

In the pocket panks with buildings to promote activation

Rescand of Sarta Fe Trail to connect to deck improvements and 2nd disrect build make 9.

In the pocket panks with public private amenities

In the pocket panks with public private amenit

"CityMAP is the result of an unprecedented effort by TxDOT to gather public input about the the future of downtown Dallas corridors and to lay out the 'art of the possible' even before any formal studies are started. An effort of this scale and scope has never been attempted before. In particular, I hope that it provides the impetus to reconnect southern Dallas neighborhoods that have been divided by poor transportation decisions in years past. It is time to rectify those divisions."

- Dallas Mayor Mike Rawlings

#### **Cultural Community**



### **Proposal Partners**











For more information please contact

Jon Hetzel

214.217.4306

jhetzel@madisonpartnersllc.com