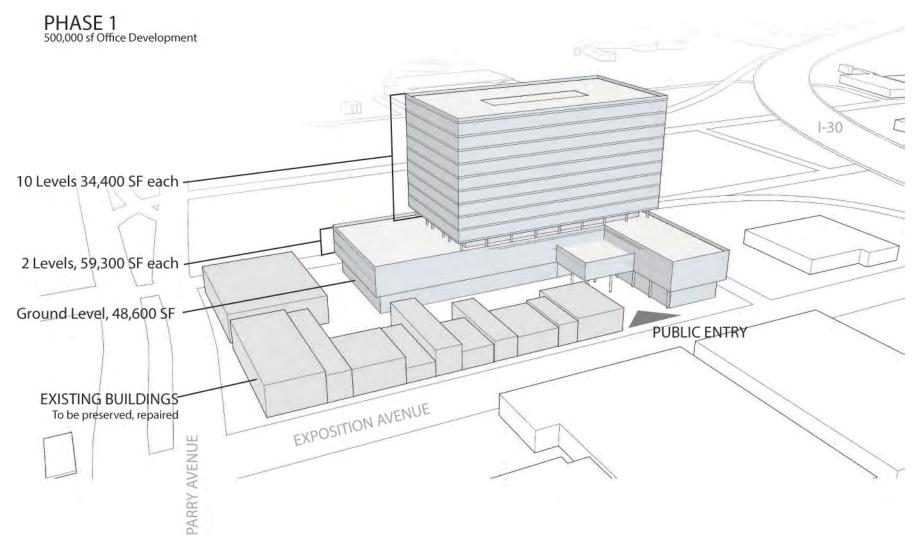

#### Initial Site Requirements

#### Initial Site Requirements

PHASE 1 | 500,000 SF OFFICE

## Initial Site Requirements Satisfied Without Demolishing Historic Buildings