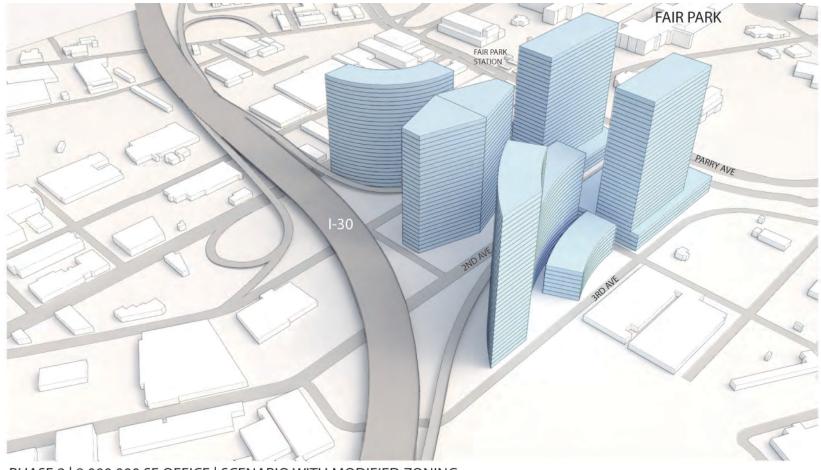

#### **Expansion Opportunities – Improved Zoning**

PHASE 2 | 8,000,000 SF OFFICE | SCENARIO WITH MODIFIED ZONING