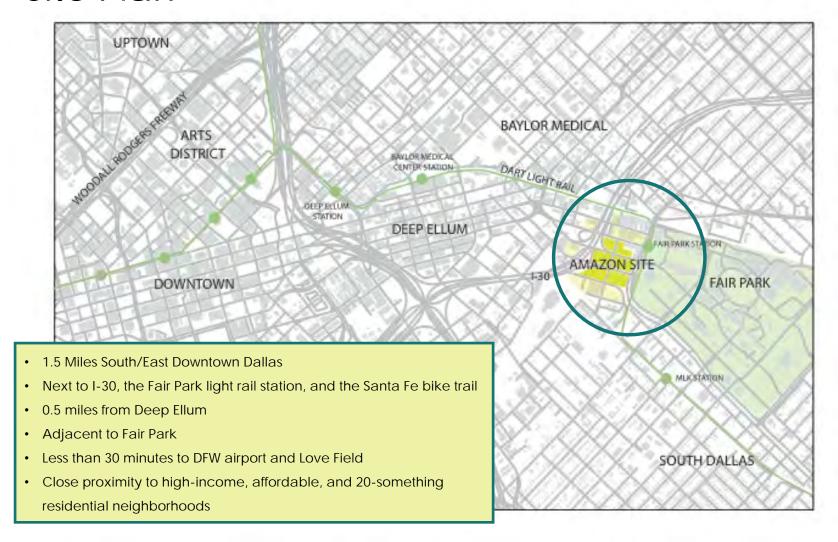

# **Exposition Park**

Amazon HQ2 Proposal



#### Site Plan



#### Site Plan & Multimodal Transportation



#### Initial Site Requirements



#### Initial Site Requirements



PHASE 1 | 500,000 SF OFFICE

## Initial Site Requirements Satisfied Without Demolishing Historic Buildings



#### **Expansion Opportunities – Existing Zoning**



PHASE 2 | 8,000,000 SF OFFICE | SCENARIO WITH EXISTING ZONING

Maximum FAR: 6 200' height limit

#### **Expansion Opportunities – Improved Zoning**



PHASE 2 | 8,000,000 SF OFFICE | SCENARIO WITH MODIFIED ZONING

#### Fiber Connectivity



#### CityMAP I-30 Proposed Improvements





FOCUS AREA

FOCUS AREA

TO Dada improvement with public private amenities

Frame pocket panks with buildings to promote activation

Consideration of Sarta Fe Trail to connect to deck improvements and 2nd disrect build make 8.

In the