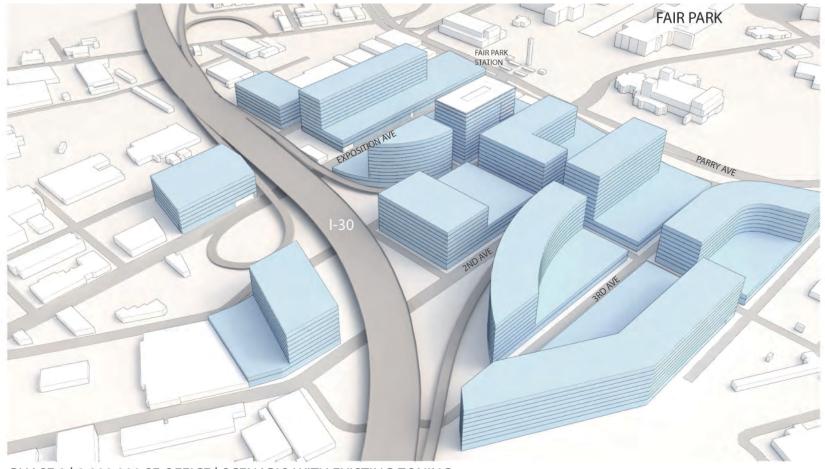

#### **Expansion Opportunities – Existing Zoning**

PHASE 2 | 8,000,000 SF OFFICE | SCENARIO WITH EXISTING ZONING

Maximum FAR: 6 200' height limit