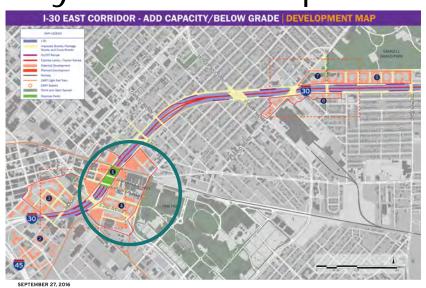

#### CityMAP I-30 Proposed Improvements

FOCUS AREA

FOCUS AREA

TO Dada improvement with public private amenities

Frame pocket panks with buildings to promote activation

Consideration of Sarta Fe Trail to connect to deck improvements and 2nd disrect build make 8.

In the pocket panks with public private amenities

In the pocket panks with buildings to promote activation

Rescand of Sarta Fe Trail to connect to deck improvements and 2nd disrect build make 9.

In the pocket panks with public private amenities

In the pocket panks with buildings to promote activation

Rescand of Sarta Fe Trail to connect to deck improvements and 2nd disrect build make 9.

In the pocket panks with public private amenities

In the pocket panks with public private amenit