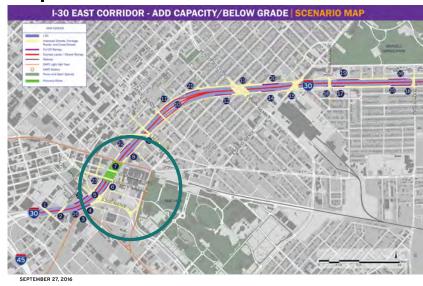

#### CityMAP I-30 Proposed Improvements

FOCUS AREA

FOCUS AREA

TO Dada improvement with public private amenities

Frame pocket panks with buildings to promote activation

Consideration of Sarta Fe Trail to connect to deck improvements and 2nd disrect build make 8.

In the pocket panks with public private amenities

In the pocket panks with buildings to promote activation

Rescand of Sarta Fe Trail to connect to deck improvements and 2nd disrect build make 9.

In the pocket panks with public private amenities

In the pocket panks with buildings to promote activation

Rescand of Sarta Fe Trail to connect to deck improvements and 2nd disrect build make 9.

In the pocket panks with public private amenities

In the pocket panks with public private amenit