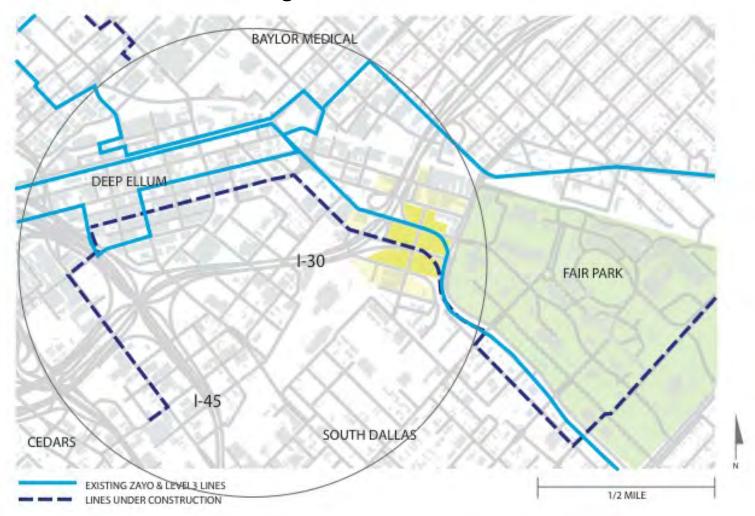

# **Exposition Park**

Amazon HQ2 Proposal



#### Site Plan



#### Site Plan & Multimodal Transportation



#### Initial Site Requirements



#### Initial Site Requirements



PHASE 1 | 500,000 SF OFFICE

## Initial Site Requirements Satisfied Without Demolishing Historic Buildings



#### **Expansion Opportunities – Existing Zoning**



PHASE 2 | 8,000,000 SF OFFICE | SCENARIO WITH EXISTING ZONING

Maximum FAR: 6 200' height limit

#### **Expansion Opportunities – Improved Zoning**



PHASE 2 | 8,000,000 SF OFFICE | SCENARIO WITH MODIFIED ZONING

#### Fiber Connectivity



#### CityMAP I-30 Proposed Improvements





FOCUS AREA

FOCUS AREA

TO Dada improvement with public private amenities

Frame pocket panks with buildings to promote activation

Consideration of Sarta Fe Trail to connect to deck improvements and 2nd disrect build make 8.

In the pocket panks with public private amenities

In the pocket panks with buildings to promote activation

Rescand of Sarta Fe Trail to connect to deck improvements and 2nd disrect build make 9.

In the pocket panks with public private amenities

In the pocket panks with buildings to promote activation

Rescand of Sarta Fe Trail to connect to deck improvements and 2nd disrect build make 9.

In the pocket panks with public private amenities

In the pocket panks with public private amenit

"CityMAP is the result of an un