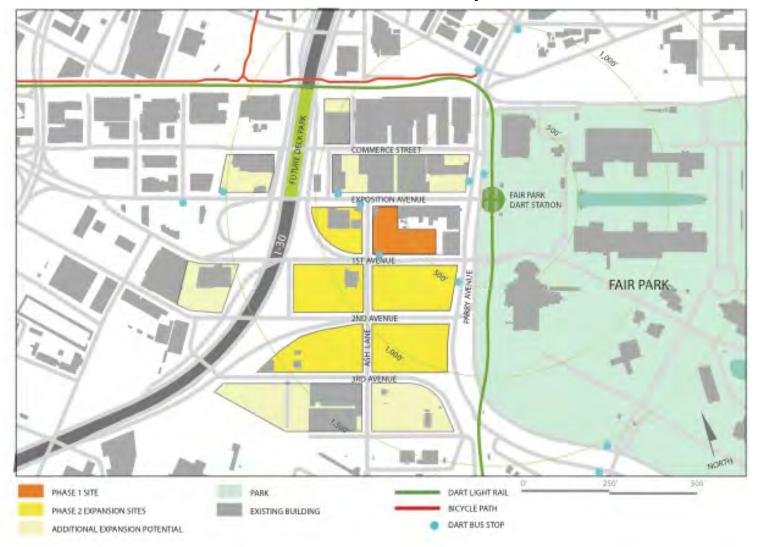

#### Initial Site Requirements

#### Initial Site Requirements

PHASE 1 | 500,000 SF OFFICE

## Initial Site Requirements Satisfied Without Demolishing Historic Buildings